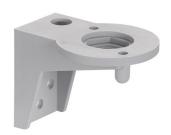

## **Bracket for wall mount. GY**

Part No.: 960.000.53

| MECHANICAL DATA       |       |  |
|-----------------------|-------|--|
| Length                | 55 mm |  |
| Width                 | 77 mm |  |
| Height                | 57 mm |  |
| Diameter              | 71 mm |  |
| Materials             | PA-GF |  |
| Housing colour        | Grey  |  |
| Weight with packaging | 46 g  |  |
| Product weight        | 43 g  |  |