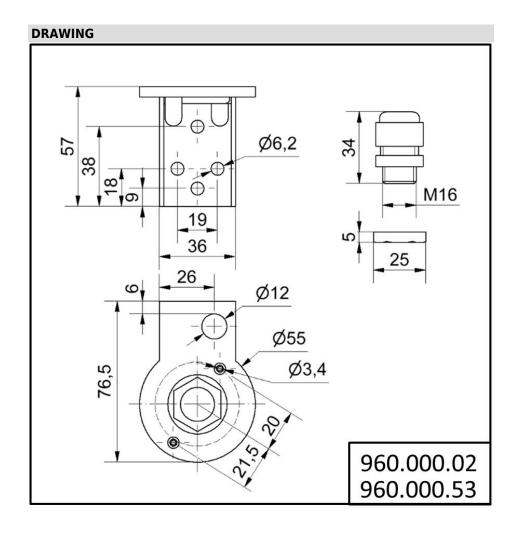

## **Bracket for wall mount. GY**

Part No.: 960.000.53

| MECHANICAL DATA       |       |  |
|-----------------------|-------|--|
| Length                | 55 mm |  |
| Width                 | 77 mm |  |
| Height                | 57 mm |  |
| Diameter              | 71 mm |  |
| Materials             | PA-GF |  |
| Housing colour        | Grey  |  |
| Weight with packaging | 46 g  |  |
| Product weight        | 43 g  |  |