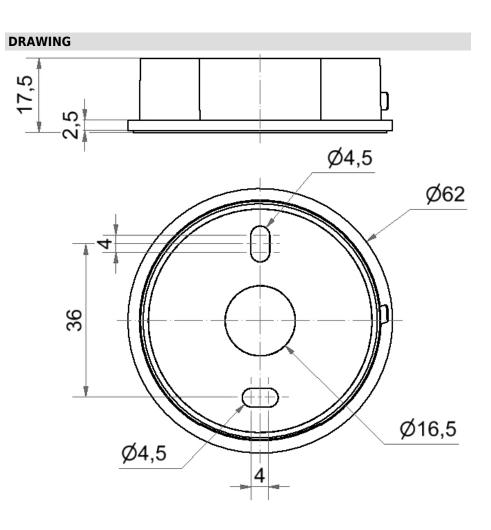

## EvoSIGNAL / EvoSIGNAL Accessories Mini Adapter Floor Mount GY

| Series: EvoSIGNAL             |                                |
|-------------------------------|--------------------------------|
| MECHANICAL DATA               |                                |
| Height                        | 18 mm                          |
| Diameter                      | 62 mm                          |
| Materials                     | PC/ABS                         |
| Housing colour                | Grey                           |
| Protection category           | IP66                           |
| Cable entry                   | Through hole                   |
| Cable entry maximum           | d = 12  mm                     |
| Type of fixing                | Base mounting                  |
| Working temperature minimum   | -30°C                          |
| Working temperature maximum   | +60°C                          |
| Weight with packaging         | 19 g                           |
| Product weight                | 13 g                           |
| ELECTRICAL DATA               | ·                              |
| Pollution degree              | 3                              |
| APPROVAL DATA                 |                                |
| Conforms with CE              | No                             |
| Conforms with RoHS directive  | Fulfills substance restriction |
| WEEE                          | No                             |
| Conforms with ATEX-directive  | No                             |
| Conforms with CCC             | No                             |
| Conforms with UL              | cULus                          |
| UL Type Rating                | Type 12                        |
| Conforms with FCC             | No                             |
| Conforms with IC              | No                             |
| EAC certificate available     | Yes                            |
| Conforms with UKCA (Importer) | No                             |
| Conforms with AS-I            | No                             |
| ICAO Certification            | No                             |
| Conforms with DNV             | No                             |
| Conforms with RoHS CN         | No                             |
| Conforms with VdS             | No                             |