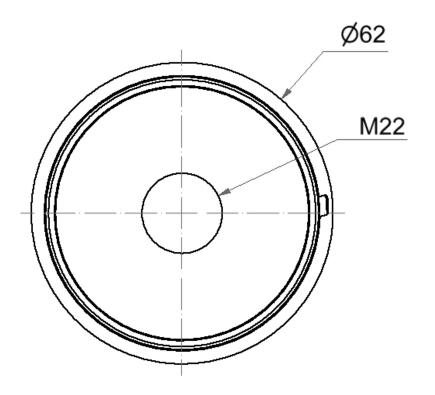

## Mini Adapter Installation mount M22 GY

| Part No.: | 260.700.03       |
|-----------|------------------|
| Series:   | <b>EvoSIGNAL</b> |

| MECHANICAL DATA             |                   |
|-----------------------------|-------------------|
| Height                      | 33 mm             |
| Diameter                    | 62 mm             |
| Materials                   | PC/ABS            |
| Housing colour              | Grey              |
| Protection category         | IP66              |
| Cable entry                 | Through hole      |
| Cable entry maximum         | d = 12 mm         |
| Type of fixing              | Built-in mounting |
| Working temperature minimum | -30°C             |
| Working temperature maximum | +60°C             |
| Weight with packaging       | 25 g              |
| Product weight              | 25 g              |