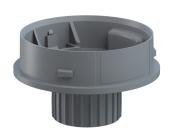

## Mini Adapter Installation mount M22 GY

| Part No.: | 260.700.03       |
|-----------|------------------|
| Series:   | <b>EvoSIGNAL</b> |

| MECHANICAL DATA             |                   |
|-----------------------------|-------------------|
| Height                      | 33 mm             |
| Diameter                    | 62 mm             |
| Materials                   | PC/ABS            |
| Housing colour              | Grey              |
| Protection category         | IP66              |
| Cable entry                 | Through hole      |
| Cable entry maximum         | d = 12 mm         |
| Type of fixing              | Built-in mounting |
| Working temperature minimum | -30°C             |
| Working temperature maximum | +60°C             |
| Weight with packaging       | 25 g              |
| Product weight              | 25 g              |