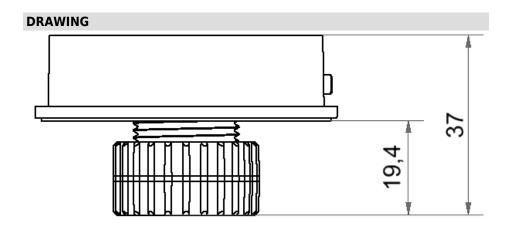

## Mini Adapter Installation mount M22 GY

| Part No.: | 260.700.03       |
|-----------|------------------|
| Series:   | <b>EvoSIGNAL</b> |

| MECHANICAL DATA             |                   |
|-----------------------------|-------------------|
| Height                      | 33 mm             |
| Diameter                    | 62 mm             |
| Materials                   | PC/ABS            |
| Housing colour              | Grey              |
| Protection category         | IP66              |
| Cable entry                 | Through hole      |
| Cable entry maximum         | d = 12 mm         |
| Type of fixing              | Built-in mounting |
| Working temperature minimum | -30°C             |
| Working temperature maximum | +60°C             |
| Weight with packaging       | 25 g              |
| Product weight              | 25 g              |