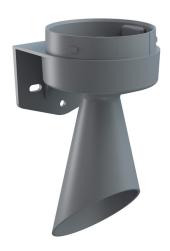

## Midi Horn Bracket GY

Part No.: 261.700.03
Series: EvoSIGNAL

| MECHANICAL DATA             |                  |
|-----------------------------|------------------|
| Length                      | 93 mm            |
| Width                       | 85 mm            |
| Height                      | 170 mm           |
| Materials                   | PC/ABS           |
| Housing colour              | Grey             |
| Protection category         | IP66             |
| Cable entry                 | Membrane grommet |
| Cable entry maximum         | d = 9 mm         |
| Type of fixing              | Wall mounting    |
| Working temperature minimum | -30°C            |
| Working temperature maximum | +60°C            |
| Weight with packaging       | 136 g            |
| Product weight              | 136 g            |