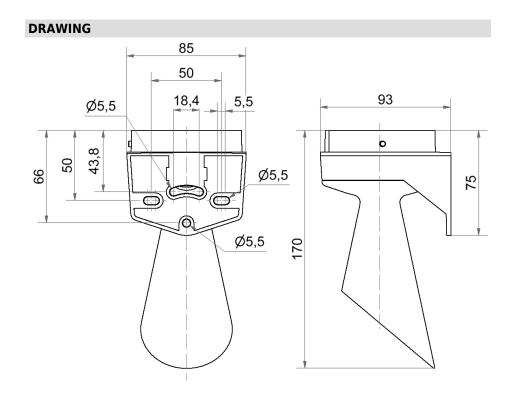

## Midi Horn Bracket GY

Part No.: 261.700.03
Series: EvoSIGNAL

| MECHANICAL DATA             |                  |
|-----------------------------|------------------|
| Length                      | 93 mm            |
| Width                       | 85 mm            |
| Height                      | 170 mm           |
| Materials                   | PC/ABS           |
| Housing colour              | Grey             |
| Protection category         | IP66             |
| Cable entry                 | Membrane grommet |
| Cable entry maximum         | d = 9 mm         |
| Type of fixing              | Wall mounting    |
| Working temperature minimum | -30°C            |
| Working temperature maximum | +60°C            |
| Weight with packaging       | 136 g            |
| Product weight              | 136 g            |