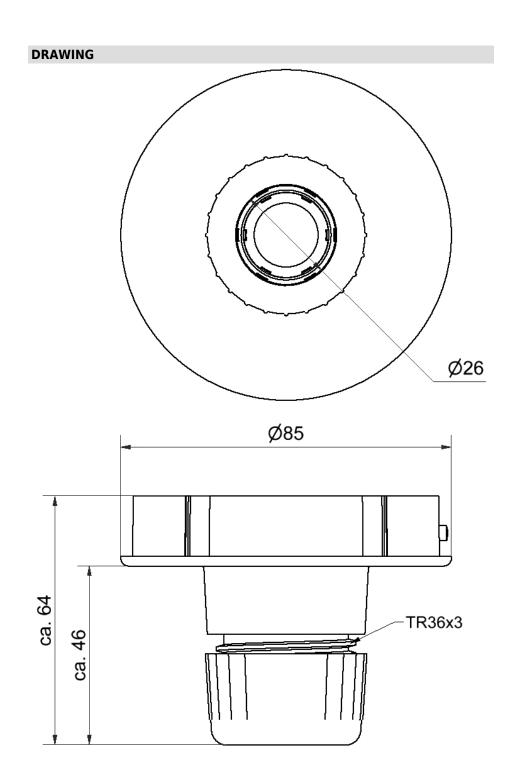

## **EvoSIGNAL / EvoSIGNAL Accessories** Midi Tube Adaptor GY

| Part No.: 261.700.05<br>Series: EvoSIGNAL | c UL us                        |
|-------------------------------------------|--------------------------------|
| MECHANICAL DATA                           |                                |
| Height                                    | 64 mm                          |
| Diameter                                  | 85 mm                          |
| Materials                                 | PC/ABS                         |
| Housing colour                            | Grey                           |
| Protection category                       | IP66                           |
| Cable entry                               | Through hole                   |
| Cable entry maximum                       | d = 9 mm                       |
| Type of fixing                            | Tube mounting                  |
| Working temperature minimum               | -30°C                          |
| Working temperature maximum               | +60°C                          |
| Weight with packaging                     | 59 g                           |
| Product weight                            | 59 g                           |
| ELECTRICAL DATA                           |                                |
| Pollution degree                          | 3                              |
| APPROVAL DATA                             |                                |
| Conforms with CE                          | No                             |
| Conforms with RoHS directive              | Fulfills substance restriction |
| WEEE                                      | No                             |
| Conforms with ATEX-directive              | No                             |
| Conforms with CCC                         | No                             |
| Conforms with UL                          | cULus                          |
| UL Type Rating                            | Type 12                        |
| Conforms with FCC                         | No                             |
| Conforms with IC                          | No                             |
| EAC certificate available                 | Yes                            |
| Conforms with UKCA (Importer)             | No                             |
| Conforms with AS-I                        | No                             |
| ICAO Certification                        | No                             |
| Conforms with DNV                         | No                             |
| Conforms with RoHS CN                     | No                             |
| Conforms with VdS                         | No                             |