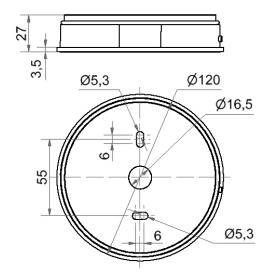

#### **DRAWING**

For additional installation and mounting information, refer to the appropriate user guide at www.werma.com. This printed copy is for information only and is subject to alteration.

# **Maxi Adapter Floor Mount GY**

| Part No.: | 262.700.01       |
|-----------|------------------|
| Series:   | <b>EvoSIGNAL</b> |

| MECHANICAL DATA             |               |  |
|-----------------------------|---------------|--|
| Height                      | 27 mm         |  |
| Diameter                    | 120 mm        |  |
| Materials                   | PC/ABS        |  |
| Housing colour              | Grey          |  |
| Protection category         | IP66          |  |
| Cable entry                 | Through hole  |  |
| Cable entry maximum         | d = 9 mm      |  |
| Type of fixing              | Base mounting |  |
| Working temperature minimum | -30°C         |  |
| Working temperature maximum | +60°C         |  |
| Weight with packaging       | 96 g          |  |
| Product weight              | 96 g          |  |