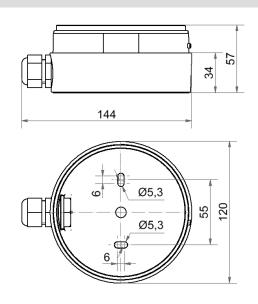

## **EvoSIGNAL / EvoSIGNAL Accessories** Maxi adapter side cable gland GY

Part No.: 262.700.02

| Series: EvoSIGNAL             |                                |
|-------------------------------|--------------------------------|
| MECHANICAL DATA               |                                |
| Height                        | 57 mm                          |
| Diameter                      | 120 mm                         |
| Materials                     | PC/ABS                         |
| Housing colour                | Grey                           |
| Protection category           | IP66                           |
| Cable entry                   | Screwed cable gland            |
| Cable entry minimum           | d = 8 mm                       |
| Cable entry maximum           | d = 12 mm                      |
| Tension relief                | Present (conforms to VDE)      |
| Type of fixing                | Base mounting                  |
| Working temperature minimum   | -30°C                          |
| Working temperature maximum   | +60°C                          |
| Weight with packaging         | 185 g                          |
| Product weight                | 185 g                          |
| ELECTRICAL DATA               |                                |
| Pollution degree              | 3                              |
| APPROVAL DATA                 |                                |
| Conforms with CE              | No                             |
| Conforms with RoHS directive  | Fulfills substance restriction |
| WEFE                          | No                             |
| Conforms with ATEX-directive  | No                             |
| Conforms with CCC             | No                             |
| Conforms with UL              | No                             |
| Conforms with FCC             | No                             |
| Conforms with IC              | No                             |
| EAC certificate available     | No                             |
| Conforms with UKCA (Importer) | No                             |
| Conforms with AS-I            | No                             |
| ICAO Certification            | No                             |
| Conforms with DNV             | No                             |
| Conforms with RoHS CN         | No                             |
| Conforms with VdS             | No                             |