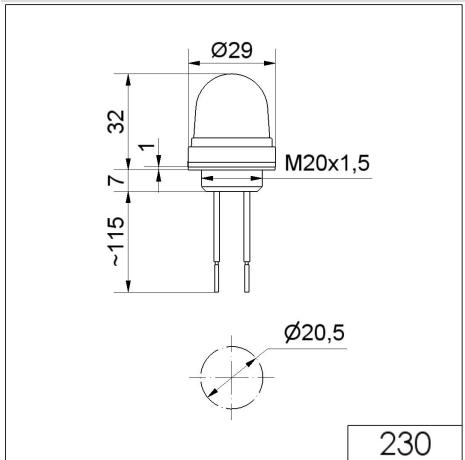

## DRAWING

For additional installation and mounting information, refer to the appropriate user guide at www.werma.com. This printed copy is for information only and is subject to alteration.

## **MECHANICAL DATA**

| MECHANICAL DATA              |                                                         |
|------------------------------|---------------------------------------------------------|
| Height                       | 154 mm                                                  |
| Diameter                     | 29 mm                                                   |
| Materials                    | PC<br>PC/ABS                                            |
| Dome colour                  | Green                                                   |
| Housing colour               | Black                                                   |
| Protection category          | IP65                                                    |
| Connection                   | Stranded wires (tinned)<br>Stranded wires with ferrules |
| Cable length                 | 115 mm                                                  |
| Type of fixing               | Built-in mounting                                       |
| Working temperature minimum  | -20°C                                                   |
| Working temperature maximum  | +50°C                                                   |
| Weight with packaging        | 17 g                                                    |
| Product weight               | 12 g                                                    |
| ELECTRICAL DATA              |                                                         |
| Operating voltage            | 24V                                                     |
| Operating voltage type       | DC                                                      |
| Operating voltage tolerance  | +/- 10%                                                 |
| Rated operational voltage    | 24 VDC                                                  |
| Rated operational current    | 45 mA                                                   |
| Rated inrush current         | 500 mA                                                  |
| Protection class             | Protection class 2                                      |
| Pollution degree             | 3<br>In the connection area: 2                          |
| OPTICAL DATA                 |                                                         |
| Light source                 | LED                                                     |
| Light colour                 | Green                                                   |
| Optical signal image         | Permanent                                               |
| Service life optical         | 100,000 h maximum                                       |
| APPROVAL DATA                |                                                         |
| Conforms with CE             | Yes                                                     |
| Conforms with RoHS directive | Yes                                                     |
| WEEE                         | Yes                                                     |
| Conforms with ATEX-directive | No                                                      |
| Conforms with CCC            | No                                                      |
| Conforms with UL             | cULus                                                   |
|                              |                                                         |