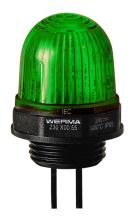

## Micro installation beacon / LED Beacon 230 Micro LED Installation Beacon 24VDC GN

!

Part No.: 230.200.55

## **MECHANICAL DATA**

| MECHANICAL DATA              |                                                         |
|------------------------------|---------------------------------------------------------|
| Height                       | 154 mm                                                  |
| Diameter                     | 29 mm                                                   |
| Materials                    | PC<br>PC/ABS                                            |
| Dome colour                  | Green                                                   |
| Housing colour               | Black                                                   |
| Protection category          | IP65                                                    |
| Connection                   | Stranded wires (tinned)<br>Stranded wires with ferrules |
| Cable length                 | 115 mm                                                  |
| Type of fixing               | Built-in mounting                                       |
| Working temperature minimum  | -20°C                                                   |
| Working temperature maximum  | +50°C                                                   |
| Weight with packaging        | 17 g                                                    |
| Product weight               | 12 g                                                    |
| ELECTRICAL DATA              |                                                         |
| Operating voltage            | 24V                                                     |
| Operating voltage type       | DC                                                      |
| Operating voltage tolerance  | +/- 10%                                                 |
| Rated operational voltage    | 24 VDC                                                  |
| Rated operational current    | 45 mA                                                   |
| Rated inrush current         | 500 mA                                                  |
| Protection class             | Protection class 2                                      |
| Pollution degree             | 3<br>In the connection area: 2                          |
| OPTICAL DATA                 |                                                         |
| Light source                 | LED                                                     |
| Light colour                 | Green                                                   |
| Optical signal image         | Permanent                                               |
| Service life optical         | 100,000 h maximum                                       |
| APPROVAL DATA                |                                                         |
| Conforms with CE             | Yes                                                     |
| Conforms with RoHS directive | Yes                                                     |
| WEEE                         | Yes                                                     |
| Conforms with ATEX-directive | No                                                      |
| Conforms with CCC            | No                                                      |
| Conforms with UL             | cULus                                                   |
|                              |                                                         |