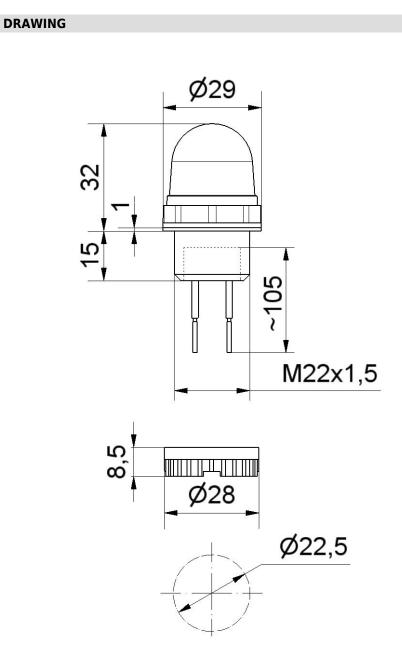

## **MECHANICAL DATA**

| 152 mm                    |  |
|---------------------------|--|
| 29 mm                     |  |
| PC<br>PC/ABS              |  |
| Green                     |  |
| Black                     |  |
| IP65                      |  |
| Cable                     |  |
| 105 mm                    |  |
| Built-in mounting         |  |
| -20°C                     |  |
| +50°C                     |  |
| 20 g                      |  |
| 14 g                      |  |
| ELECTRICAL DATA           |  |
| 24V                       |  |
| DC                        |  |
| +/- 10%                   |  |
| 24 VDC                    |  |
| 30 mA                     |  |
| 500 mA                    |  |
| Protection class 2        |  |
| 3                         |  |
| In the connection area: 2 |  |
| OPTICAL DATA              |  |
| LED                       |  |
| Green                     |  |
| Permanent                 |  |
| 100,000 h maximum         |  |
| APPROVAL DATA             |  |
| Yes                       |  |
| Yes                       |  |
| Yes                       |  |
| No                        |  |
| No                        |  |
| cULus                     |  |
| Type 12                   |  |
|                           |  |