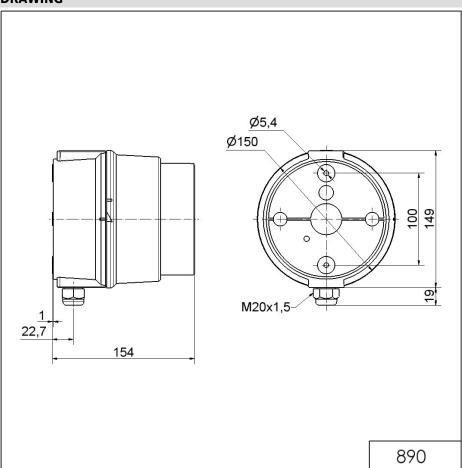

## DRAWING

For additional installation and mounting information, refer to the appropriate user guide at www.werma.com. This printed copy is for information only and is subject to alteration.

## Part No.: 890.030.00

| MECHANICAL DATA              |                                |  |
|------------------------------|--------------------------------|--|
| Length                       | 154 mm                         |  |
| Height                       | 349 mm                         |  |
| Diameter                     | 150 mm                         |  |
| Materials                    | PC<br>PC/ABS                   |  |
| Dome colour                  | Green<br>Red                   |  |
| Housing colour               | Grey                           |  |
| Protection category          | IP65                           |  |
| Connection                   | Insulation-displacement contac |  |
| cross-sectional area minimum | 0,75mm² / 19AWG                |  |
| cross-sectional area maximum | 1,50mm² / 16AWG                |  |
| Cable entry                  | Screwed cable gland            |  |
| Cable entry minimum          | d = 5 mm                       |  |
| Cable entry maximum          | d = 8 mm                       |  |
| Tension relief               | Present (conforms to VDE)      |  |
| Type of fixing               | Base mounting<br>Wall mounting |  |
| Working temperature minimum  | -30°C                          |  |
| Working temperature maximum  | +50°C                          |  |
| Weight with packaging        | 1204 g                         |  |
| Product weight               | 1067 g                         |  |
| ELECTRICAL DATA              |                                |  |
| Operating voltage            | 12-230V                        |  |
| Operating voltage type       | AC/DC                          |  |
| Protection class             | Protection class 2             |  |
| Pollution degree             | 3                              |  |
| Overvoltage category         | II                             |  |
| Isolation voltage            | Ui = 250V; Uimp = 2.500V       |  |
| Power illuminant             | Max. 25W                       |  |
| OPTICAL DATA                 |                                |  |
| Light colour                 | Green<br>Red                   |  |
| Service life optical         | depends on bulb                |  |
| Lamp fitting/socket          | E27                            |  |
| APPROVAL DATA                |                                |  |
| Conforms with CE             | No                             |  |
| Conforms with RoHS directive | Fulfills substance restriction |  |