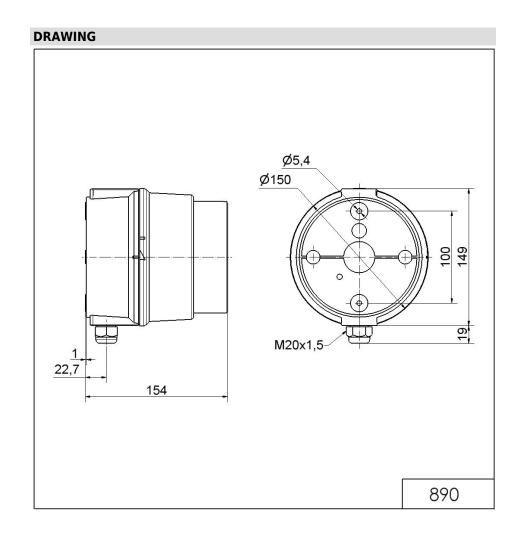

# **LED Traffic Light 230VAC RD/GN**

Part No.: 890.030.68

| MECHANICAL DATA              |                                |
|------------------------------|--------------------------------|
| Length                       | 154 mm                         |
| Height                       | 349 mm                         |
| Diameter                     | 150 mm                         |
| Materials                    | PC<br>PC/ABS                   |
| Dome colour                  | Green<br>Red                   |
| Housing colour               | Grey                           |
| Protection category          | IP65                           |
| Connection                   | Push-in terminal               |
| cross-sectional area minimum | 0,75mm <sup>2</sup> / 19AWG    |
| cross-sectional area maximum | 1,50mm <sup>2</sup> / 16AWG    |
| Cable entry                  | Screwed cable gland            |
| Cable entry minimum          | d = 5  mm                      |
| Cable entry maximum          | d = 8 mm                       |
| Tension relief               | Present (conforms to VDE)      |
| Type of fixing               | Base mounting<br>Wall mounting |
| Working temperature minimum  | -20°C                          |
| Working temperature maximum  | +50°C                          |
| Weight with packaging        | 1240 g                         |
| Product weight               | 1120 g                         |