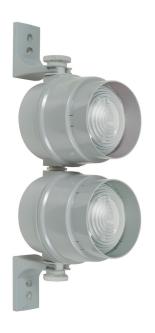

# **LED Traffic Light 230VAC RD/GN**

Part No.: 890.030.68

| MECHANICAL DATA              |                                |
|------------------------------|--------------------------------|
| Length                       | 154 mm                         |
| Height                       | 349 mm                         |
| Diameter                     | 150 mm                         |
| Materials                    | PC<br>PC/ABS                   |
| Dome colour                  | Green<br>Red                   |
| Housing colour               | Grey                           |
| Protection category          | IP65                           |
| Connection                   | Push-in terminal               |
| cross-sectional area minimum | 0,75mm <sup>2</sup> / 19AWG    |
| cross-sectional area maximum | 1,50mm <sup>2</sup> / 16AWG    |
| Cable entry                  | Screwed cable gland            |
| Cable entry minimum          | d = 5  mm                      |
| Cable entry maximum          | d = 8 mm                       |
| Tension relief               | Present (conforms to VDE)      |
| Type of fixing               | Base mounting<br>Wall mounting |
| Working temperature minimum  | -20°C                          |
| Working temperature maximum  | +50°C                          |
| Weight with packaging        | 1240 g                         |
| Product weight               | 1120 g                         |

| OPTICAL DATA         |              |
|----------------------|--------------|
| Light source         | LED          |
| Light colour         | Green<br>Red |
| Optical signal image | Permanent    |

For additional installation and mounting information, refer to the appropriate user guide at www.werma.com. This printed copy is for information only and is subject to alteration.