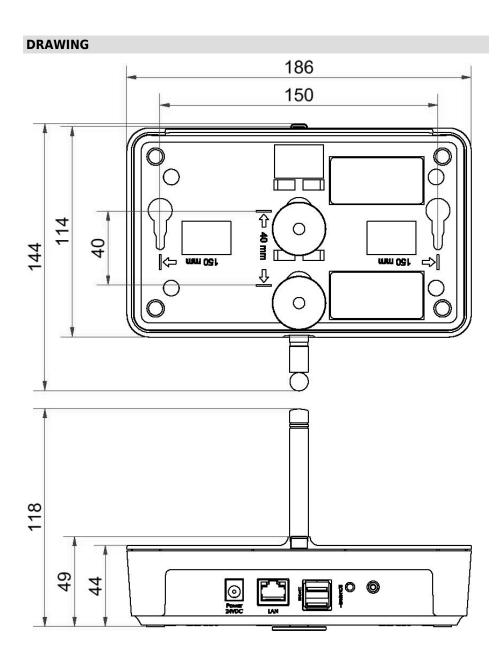

## **MECHANICAL DATA**

| MECHANICAL DATA              |                                                                                        |
|------------------------------|----------------------------------------------------------------------------------------|
| Length                       | 186 mm                                                                                 |
| Width                        | 115 mm                                                                                 |
| Height                       | 50 mm                                                                                  |
| Materials                    | PC                                                                                     |
| Housing colour               | Black<br>Grey                                                                          |
| Protection category          | IP20                                                                                   |
| Connection                   | Plug-in connection<br>RJ45<br>USB                                                      |
| Type of fixing               | Adapter required<br>Base mounting<br>Special version<br>Tube mounting<br>Wall mounting |
| Working temperature minimum  | 0°C                                                                                    |
| Working temperature maximum  | +40°C                                                                                  |
| Weight with packaging        | 816 g                                                                                  |
| Product weight               | 657 g                                                                                  |
| ELECTRICAL DATA              |                                                                                        |
| Operating voltage            | 115-230V                                                                               |
| Operating voltage type       | AC                                                                                     |
| Operating voltage frequency  | 50Hz<br>60Hz                                                                           |
| Operating voltage tolerance  | +/- 5%                                                                                 |
| Rated operational current    | 1000 mA                                                                                |
| Protection class             | Protection class 2                                                                     |
| Pollution degree             | 2                                                                                      |
| Overvoltage category         | II                                                                                     |
| Isolation voltage            | Ui = 250V; Uimp = 2.500V                                                               |
| Radio range max.             | 500 m                                                                                  |
| Radio transmission power     | 10 dBm at 50 Ohm                                                                       |
| Radio frequency min/max      | 868.000 MHz<br>868.600 MHz                                                             |
| connectivity                 | Ethernet<br>WeASSIST                                                                   |
| APPROVAL DATA                |                                                                                        |
| Conforms with CE             | Yes                                                                                    |
| Conforms with RoHS directive | Yes                                                                                    |
|                              |                                                                                        |