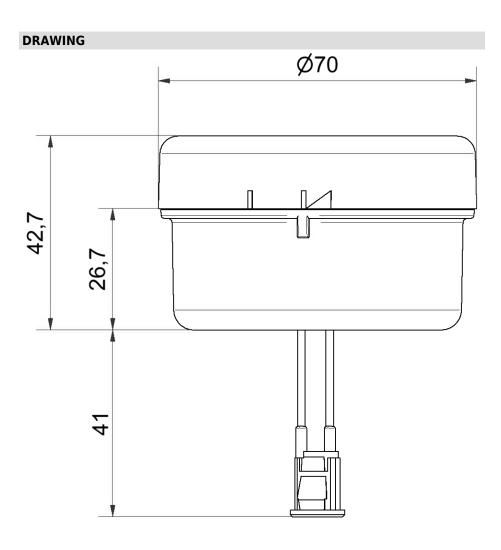

## Signal tower / Terminal elements Terminal element w. plug KS71/72

Part No.: 640.000.02

| Series:                      | KombiSIGN 71 |                                |
|------------------------------|--------------|--------------------------------|
| MECHANICAL DATA              |              |                                |
| Height                       |              | 36 mm                          |
| Diameter                     |              | 70 mm                          |
| Materials                    |              | PA-GF<br>PC                    |
| Housing colour               |              | Black                          |
| Protection category          |              | IP65                           |
| Connection                   |              | Plug-in connection             |
| Type of fixing               |              | Tube mounting                  |
| Working temperature minimum  |              | -20°C                          |
| Working temperature maximum  |              | +50°C                          |
| Weight with packaging        |              | 90 g                           |
| Product weight               |              | 72 g                           |
| ELECTRICAL DATA              |              |                                |
| Operating voltage            |              | 24V                            |
| Operating voltage type       |              | DC                             |
| Protection class             |              | Protection class 2             |
| Pollution degree             |              | 2                              |
| APPROVAL DATA                |              |                                |
| Conforms with CE             |              | No                             |
| Conforms with RoHS directive |              | Fulfills substance restriction |
| WEEE                         |              | Yes                            |
| Conforms with ATEX-directive |              | No                             |
| Conforms with CCC            |              | No                             |
| Conforms with UL             |              | No                             |
| Conforms with FCC            |              | No                             |
| Conforms with IC             |              | No                             |
| EAC certificate available    |              | No                             |
| Conforms with CMIM           |              | No                             |
| Conforms with AS-I           |              | No                             |
| Conforms with DNV            |              | No                             |
| Conforms with RoHS CN        |              | No                             |