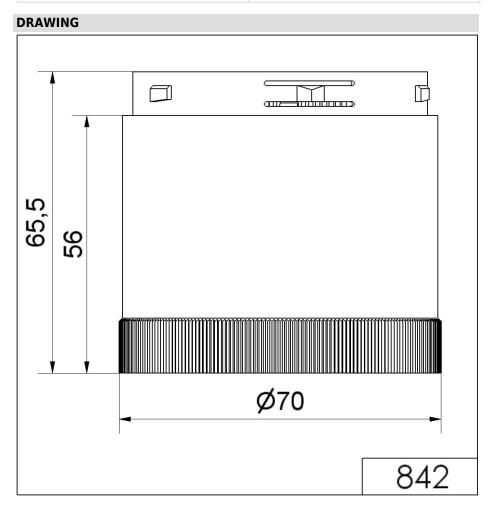

## KombiSIGN 70 / Flash Beacon 842

## Flashing light element 24VDC RD

| MECHANICAL DATA             |       |
|-----------------------------|-------|
| Height                      | 66 mm |
| Diameter                    | 70 mm |
| Materials                   | PC    |
| Dome colour                 | Red   |
| Protection category         | IP54  |
| Working temperature minimum | -20°C |
| Working temperature maximum | +50°C |
| Weight with packaging       | 99 g  |
| Product weight              | 86 g  |