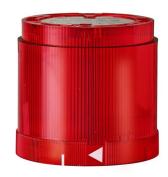

## KombiSIGN 70 / Flash Beacon 842

## Flashing light element 24VDC RD

| MECHANICAL DATA             |       |
|-----------------------------|-------|
| Height                      | 66 mm |
| Diameter                    | 70 mm |
| Materials                   | PC    |
| Dome colour                 | Red   |
| Protection category         | IP54  |
| Working temperature minimum | -20°C |
| Working temperature maximum | +50°C |
| Weight with packaging       | 99 g  |
| Product weight              | 86 g  |

| OPTICAL DATA         |                           |
|----------------------|---------------------------|
| Light source         | Xenon                     |
| Light colour         | Red                       |
| Optical signal image | Flash                     |
| Flash frequency      | 1 Hz                      |
| Flash output         | 2 J                       |
| Service life optical | 4 million flashes minimum |