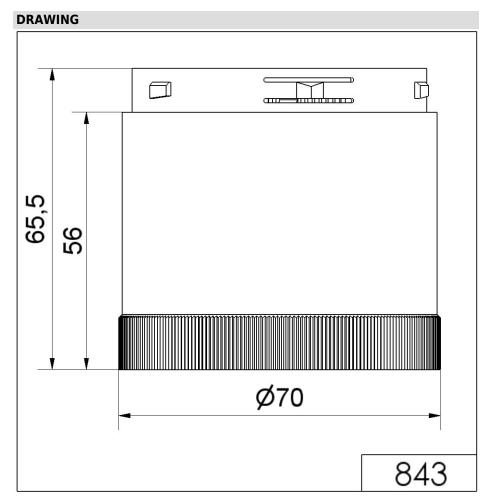

## LED Blinking light element 24VAC/DC RD

| MECHANICAL DATA             |       |  |
|-----------------------------|-------|--|
| Height                      | 66 mm |  |
| Diameter                    | 70 mm |  |
| Materials                   | PC    |  |
| Dome colour                 | Red   |  |
| Protection category         | IP54  |  |
| Working temperature minimum | -20°C |  |
| Working temperature maximum | +50°C |  |
| Weight with packaging       | 83 g  |  |
| Product weight              | 69 g  |  |