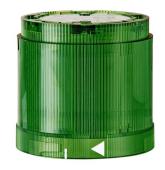

## KombiSIGN 70 / LED Permanent Beacon 843

## LED Perm. light element 24VAC/DC GN

| MECHANICAL DATA             |       |
|-----------------------------|-------|
| Height                      | 66 mm |
| Diameter                    | 70 mm |
| Materials                   | PC    |
| Dome colour                 | Green |
| Protection category         | IP54  |
| Working temperature minimum | -20°C |
| Working temperature maximum | +50°C |
| Weight with packaging       | 82 g  |
| Product weight              | 68 g  |

| OPTICAL DATA         |                   |
|----------------------|-------------------|
| Light source         | LED               |
| Light colour         | Green             |
| Optical signal image | Permanent         |
| Service life optical | 100,000 h maximum |