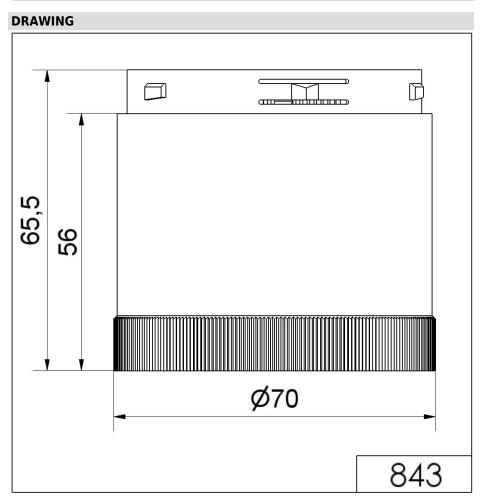

## LED Perm. light element 24VAC/DC GN

| MECHANICAL DATA             |       |
|-----------------------------|-------|
| Height                      | 66 mm |
| Diameter                    | 70 mm |
| Materials                   | PC    |
| Dome colour                 | Green |
| Protection category         | IP54  |
| Working temperature minimum | -20°C |
| Working temperature maximum | +50°C |
| Weight with packaging       | 82 g  |
| Product weight              | 68 g  |