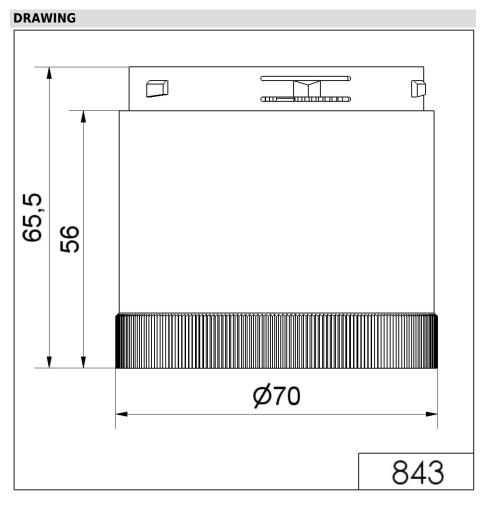

## **LED Blinking light element 115VAC YE**

| MECHANICAL DATA             |        |  |
|-----------------------------|--------|--|
| Height                      | 66 mm  |  |
| Diameter                    | 70 mm  |  |
| Materials                   | PC     |  |
| Dome colour                 | Yellow |  |
| Protection category         | IP54   |  |
| Working temperature minimum | -20°C  |  |
| Working temperature maximum | +50°C  |  |
| Weight with packaging       | 84 g   |  |
| Product weight              | 70 g   |  |