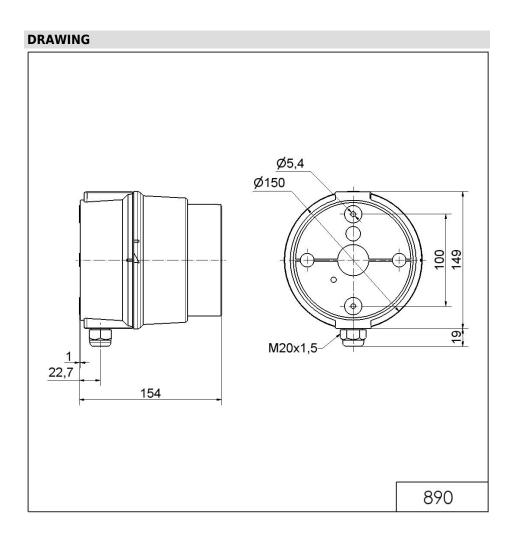

#### **MECHANICAL DATA** Length 154 mm Height 168 mm Diameter 150 mm Materials PC PC/ABS Dome colour Clear Housing colour Grey Protection category IP65 Connection Spring-type terminal cross-sectional area minimum 0,50mm<sup>2</sup> / 20AWG cross-sectional area maximum 1,50mm<sup>2</sup> / 16AWG Cable entry Screwed cable gland Cable entry minimum d = 5 mmd = 6 mmCable entry maximum d = 12 mm d = 7 mm Tension relief Present (conforms to VDE) Type of fixing Base mounting Wall mounting Working temperature minimum -30°C +50°C Working temperature maximum Weight with packaging 531 g Product weight 463 g **ELECTRICAL DATA** Operating voltage 12-24V DC Operating voltage type Operating voltage tolerance +/- 10% Rated operational voltage 24 VDC Rated operational current 260 mA Rated inrush current 2.500 mA Protection class Protection class 2 Pollution degree 3 **OPTICAL DATA** LED Light source Red Light colour