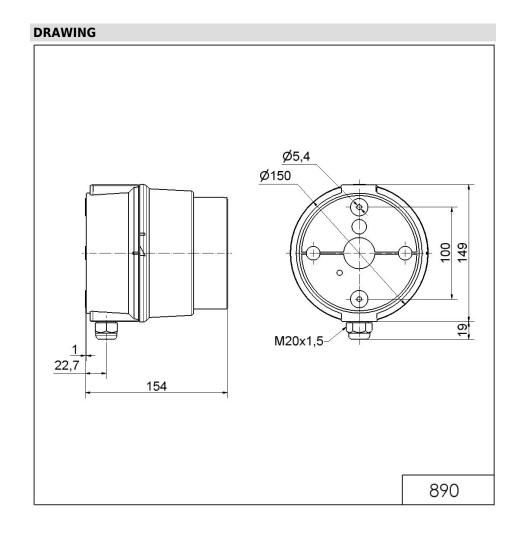

## LED Perm. Beacon BWM 115-230VAC GN

Part No.: 890.220.68

| MECHANICAL DATA              |                                |
|------------------------------|--------------------------------|
| Length                       | 154 mm                         |
| Height                       | 168 mm                         |
| Diameter                     | 150 mm                         |
| Materials                    | PC<br>PC/ABS                   |
| Dome colour                  | Clear                          |
| Housing colour               | Grey                           |
| Protection category          | IP65                           |
| Connection                   | Spring-type terminal           |
| cross-sectional area minimum | 0,50mm <sup>2</sup> / 20AWG    |
| cross-sectional area maximum | 1,50mm² / 16AWG                |
| Cable entry                  | Screwed cable gland            |
| Cable entry minimum          | d = 5 mm<br>d = 6 mm           |
| Cable entry maximum          | d = 12 mm<br>d = 7 mm          |
| Tension relief               | Present (conforms to VDE)      |
| Type of fixing               | Base mounting<br>Wall mounting |
| Working temperature minimum  | -30°C                          |
| Working temperature maximum  | +50°C                          |
| Weight with packaging        | 546 g                          |
| Product weight               | 475 g                          |
|                              |                                |