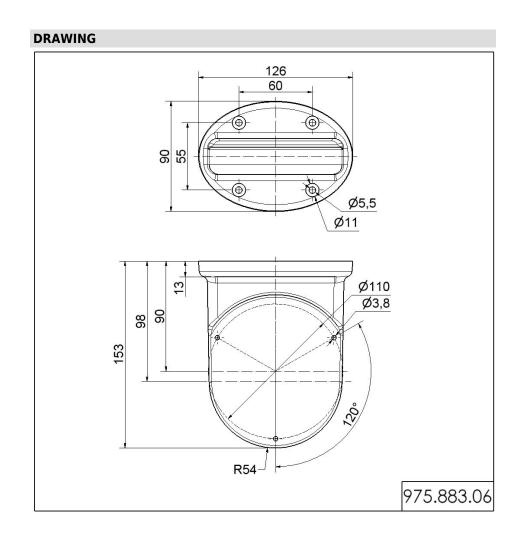

LED-Permanent Light 280 / Accessories Bracket BK

ļ

Part No.: 975.883.06

| MECHANICAL DATA       |        |
|-----------------------|--------|
| Length                | 153 mm |
| Width                 | 126 mm |
| Height                | 90 mm  |
| Materials             | PC/ABS |
| Housing colour        | Black  |
| Weight with packaging | 146 g  |
| Product weight        | 146 g  |
|                       |        |