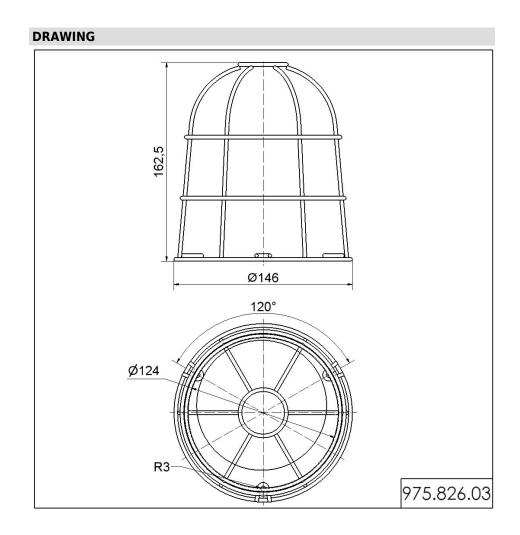

## Part No.: 975.826.03

| MECHANICAL DATA       |        |
|-----------------------|--------|
| Height                | 163 mm |
| Diameter              | 146 mm |
| Materials             | Steel  |
| Housing colour        | Silver |
| Weight with packaging | 140 g  |
| Product weight        | 140 g  |