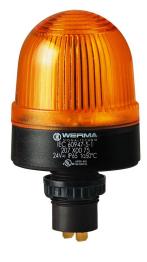

## Mini installation beacon / Flashing Light 208 Flashing Beacon EM 115VAC YE

ļ

Part No.: 208.300.67

## MECHANICAL DATA

| MECHANICAL DATA             |                                |
|-----------------------------|--------------------------------|
| Height                      | 103 mm                         |
| Diameter                    | 58 mm                          |
| Materials                   | PA-GF<br>PC                    |
| Dome colour                 | Yellow                         |
| Housing colour              | Black                          |
| Protection category         | IP65                           |
| Connection                  | Flat plug                      |
| Type of fixing              | Built-in mounting              |
| Working temperature minimum | -20°C                          |
| Working temperature maximum | +50°C                          |
| Weight with packaging       | 90 g                           |
| Product weight              | 68 g                           |
| ELECTRICAL DATA             |                                |
| Operating voltage           | 115V                           |
| Operating voltage type      | AC                             |
| Operating voltage frequency | 60Hz                           |
| Operating voltage tolerance | +/- 10%                        |
| Rated operational voltage   | 115 VAC                        |
| Rated operational current   | 25 mA                          |
| Rated inrush current        | 500 mA                         |
| Protection class            | Protection class 2             |
| Pollution degree            | 3<br>In the connection area: 2 |
| Overvoltage category        | II                             |
| Isolation voltage           | Ui = 250V; Uimp = 2.500V       |
| OPTICAL DATA                |                                |
| Light source                | Xenon                          |
| Light colour                | Yellow                         |
| Optical signal image        | Flash                          |
| Flash frequency             | 0.75 Hz                        |
| Flash output                | 1 J                            |
| Service life optical        | 4 million flashes minimum      |
| APPROVAL DATA               |                                |