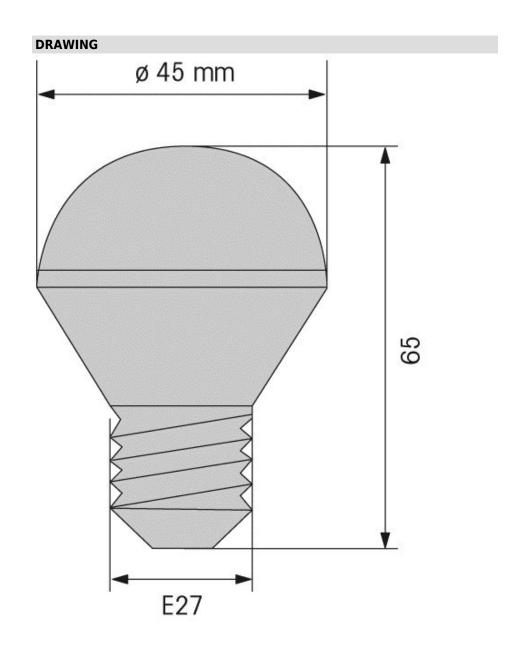

## **LED Bulb E27 230VAC GN**

Part No.: 956.220.68

| MECHANICAL DATA       |       |  |
|-----------------------|-------|--|
| Height                | 65 mm |  |
| Diameter              | 45 mm |  |
| Materials             | PC    |  |
| Weight with packaging | 36 g  |  |
| Product weight        | 28 g  |  |