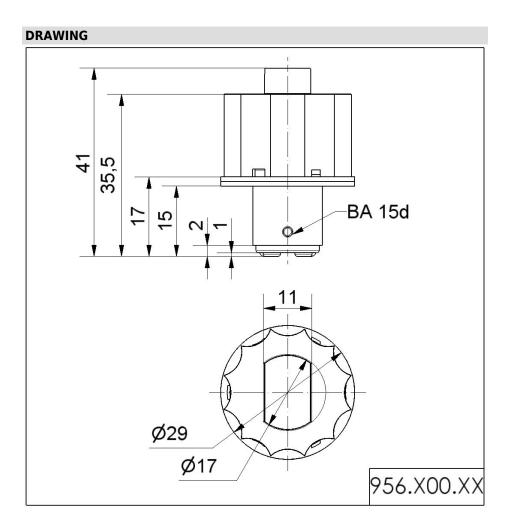

## Part No.: 956.200.75

| MECHANICAL DATA              |                  |
|------------------------------|------------------|
| Height                       | 41 mm            |
| Diameter                     | 29 mm            |
| Materials                    | PA-GF            |
| Materials                    | PC               |
| Housing colour               | Black            |
| Weight with packaging        | 13 g             |
| Product weight               | 9 g              |
| ELECTRICAL DATA              |                  |
| Operating voltage            | 24V              |
| Operating voltage type       | AC/DC            |
| Operating voltage frequency  | 50Hz             |
| Operating voltage tolerance  | +/- 10%          |
| Rated operational voltage    | 24 VDC           |
| Rated operational current    | 45 mA            |
| Rated inrush current         | 500 mA           |
| OPTICAL DATA                 |                  |
| Light source                 | LED              |
| Light colour                 | Green            |
| Optical signal image         | Permanent        |
| Service life optical         | 50,000 h maximum |
| Lamp fitting/socket          | BA15d            |
| APPROVAL DATA                |                  |
| WEEE                         | Yes              |
| Conforms with ATEX-directive | No               |
| Conforms with CCC            | No               |
| Conforms with FCC            | No               |
| Conforms with IC             | No               |
| EAC certificate available    | No               |
| Conforms with AS-I           | No               |
| ICAO Certification           | No               |
| Conforms with DNV            | No               |
| Conforms with RoHS CN        | No               |