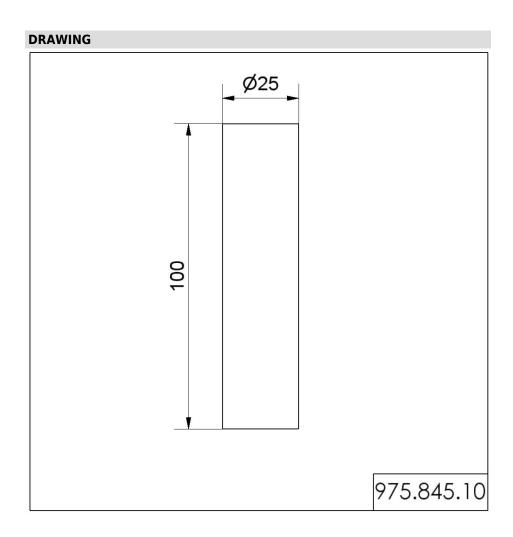

## KombiSIGN 50 / Accessories Tube D25mm 100mm long SR

Part No.: 975.845.10

| MECHANICAL DATA       |           |
|-----------------------|-----------|
| Height                | 100 mm    |
| Diameter              | 25 mm     |
| Materials             | Aluminium |
| Housing colour        | Silver    |
| Weight with packaging | 30 g      |
| Product weight        | 30 g      |