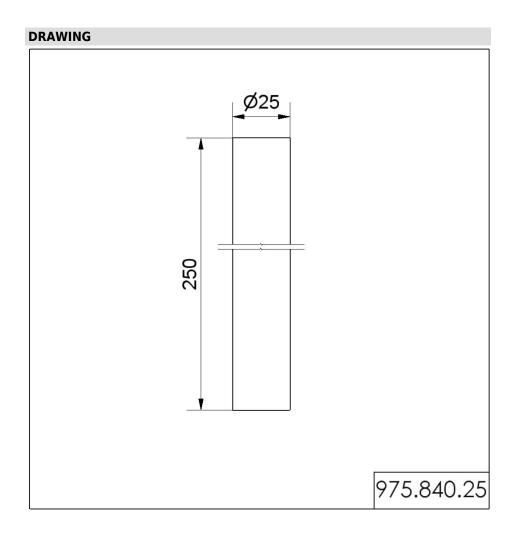

## **Tube D25mm 250mm long SR**

Part No.: 975.840.25

| MECHANICAL DATA       |           |
|-----------------------|-----------|
| Height                | 250 mm    |
| Diameter              | 25 mm     |
| Materials             | Aluminium |
| Housing colour        | Silver    |
| Weight with packaging | 76 g      |
| Product weight        | 73 g      |