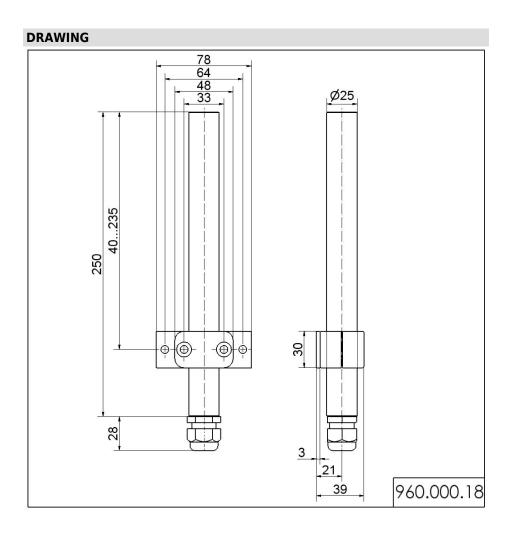

Conforms with IC

| MECHANICAL DATA              |                                |
|------------------------------|--------------------------------|
| Length                       | 39 mm                          |
| Width                        | 78 mm                          |
| Height                       | 278 mm                         |
| Diameter                     | 25 mm                          |
| Materials                    | PA                             |
| Housing colour               | Black                          |
| Weight with packaging        | 175 g                          |
| Product weight               | 175 g                          |
| APPROVAL DATA                |                                |
| Conforms with CE             | No                             |
| Conforms with RoHS directive | Fulfills substance restriction |
| WEEE                         | No                             |
| Conforms with ATEX-directive | No                             |
| Conforms with CCC            | No                             |
| Conforms with UL             | No                             |
|                              |                                |