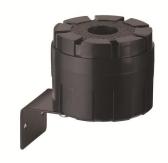

## Midi Horns and Sirens / Electronic Siren 123

## Electr. Siren WM alternating 12VDC BK

Part No.: 123.100.54

| MECHANICAL DATA              |                             |
|------------------------------|-----------------------------|
| Length                       | 67 mm                       |
| Width                        | 54 mm                       |
| Height                       | 67 mm                       |
| Diameter                     | 54 mm                       |
| Materials                    | ABS                         |
| Housing colour               | Black                       |
| Protection category          | IP54                        |
| Connection                   | Cable                       |
| cross-sectional area maximum | 0,50mm <sup>2</sup> / 20AWG |
| Type of fixing               | Wall mounting               |
| Working temperature minimum  | -30°C                       |
| Working temperature maximum  | +70°C                       |
| Weight with packaging        | 89 g                        |
| Product weight               | 71 g                        |