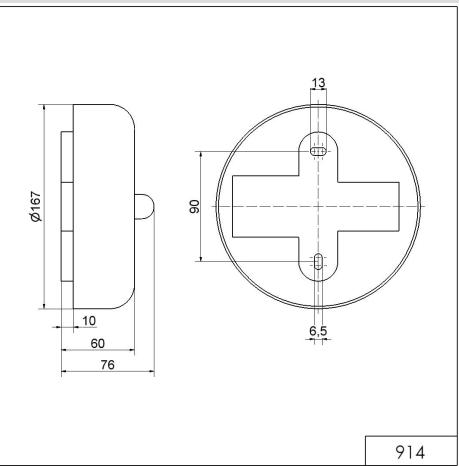

## DRAWING

For additional installation and mounting information, refer to the appropriate user guide at www.werma.com. This printed copy is for information only and is subject to alteration.

## MECHANICAL DATA

| MECHANICAL DATA              |                           |
|------------------------------|---------------------------|
| Height                       | 76 mm                     |
| Diameter                     | 167 mm                    |
| Materials                    | Steel                     |
| Housing colour               | Grey                      |
| Protection category          | IP66                      |
| Connection                   | Screw terminals           |
| cross-sectional area maximum | 1,50mm² / 16AWG           |
| Cable entry                  | Screwed cable gland       |
| Cable entry minimum          | d = 5 mm                  |
| Cable entry maximum          | d = 9 mm                  |
| Tension relief               | Present (conforms to VDE) |
| Type of fixing               | Wall mounting             |
| Working temperature minimum  | -30°C                     |
| Working temperature maximum  | +50°C                     |
| Weight with packaging        | 1501 g                    |
| Product weight               | 1405 g                    |
|                              |                           |
| ELECTRICAL DATA              | 24V                       |
| Operating voltage            |                           |
| Operating voltage type       | DC                        |
| Operating voltage tolerance  | +/- 10%                   |
| Rated operational voltage    | 24 VDC                    |
| Rated operational current    | 300 mA                    |
| Rated inrush current         | 1.000 mA                  |
| Protection class             | Protection class 2        |
| Pollution degree             | 3                         |
| OPTICAL DATA                 |                           |
| Service life optical         | 200 h minimum             |
| ACOUSTIC DATA                |                           |
| Volume (max) at 1m distance  | 98,0 dB (A)               |
| Acoustic signal image        | Continuous tone           |
| Acoustic service life        | 200 h minimum             |
| APPROVAL DATA                |                           |
| Conforms with CE             | Yes                       |
| Conforms with RoHS directive | Yes                       |
| WEEE                         | No                        |
| Conforms with ATEX-directive | No                        |
|                              |                           |