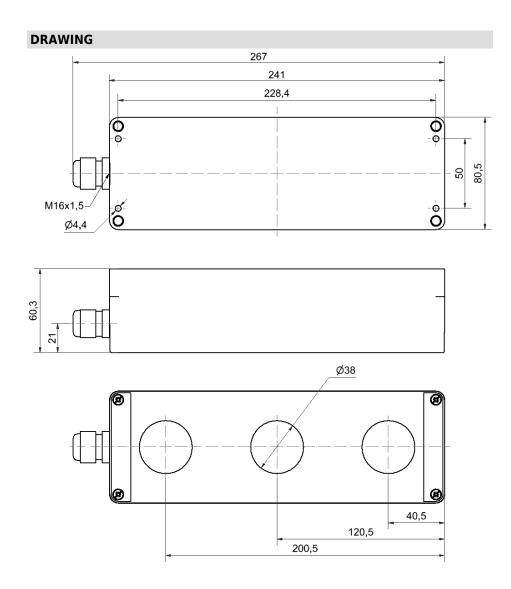

## Permanent Light 800 / Accessories Surface housing 3-fold GY

Part No.: 975.815.08

| MECHANICAL DATA               |                                |
|-------------------------------|--------------------------------|
| Length                        | 266 mm                         |
| Width                         | 80 mm                          |
| Height                        | 60 mm                          |
| Materials                     | ABS                            |
| Housing colour                | Grey                           |
| Protection category           | IP65                           |
| Weight with packaging         | 300 g                          |
| Product weight                | 300 g                          |
| ELECTRICAL DATA               |                                |
| Operating voltage type        | AC                             |
| APPROVAL DATA                 |                                |
| Conforms with RoHS directive  | Fulfills substance restriction |
| WEEE                          | No                             |
| Conforms with ATEX-directive  | No                             |
| Conforms with CCC             | No                             |
| Conforms with UL              | No                             |
| Conforms with FCC             | No                             |
| Conforms with IC              | No                             |
| EAC certificate available     | No                             |
| Conforms with UKCA (Importer) | No                             |
| Conforms with CMIM            | No                             |
| Conforms with AS-I            | No                             |
| ICAO Certification            | No                             |
| Conforms with DNV             | No                             |
| Conforms with RoHS CN         | No                             |