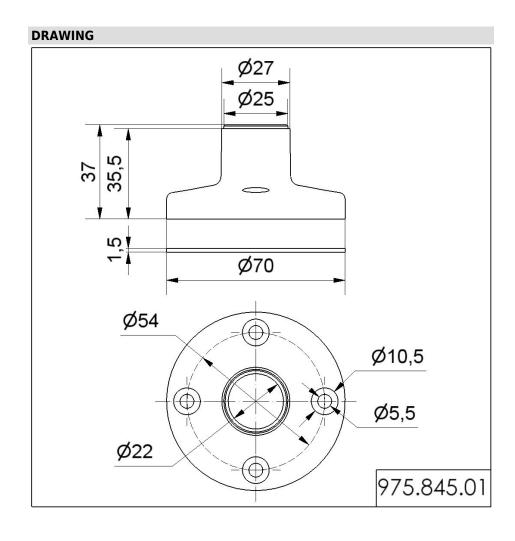

## Base for surface mounting BM BK

Part No.: 975.845.01

| MECHANICAL DATA       |       |  |
|-----------------------|-------|--|
| Height                | 37 mm |  |
| Diameter              | 70 mm |  |
| Materials             | PA-GF |  |
| Housing colour        | Black |  |
| Weight with packaging | 36 g  |  |
| Product weight        | 35 g  |  |