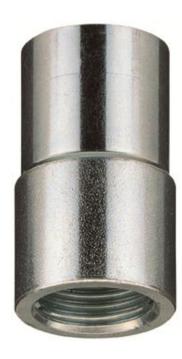

## Adapter for tube D25mm 1/2 Inch thread

Part No.: 975.840.02

| MECHANICAL DATA       |        |
|-----------------------|--------|
| Height                | 44 mm  |
| Diameter              | 27 mm  |
| Materials             | Steel  |
| Housing colour        | Silver |
| Weight with packaging | 88 g   |
| Product weight        | 81 g   |