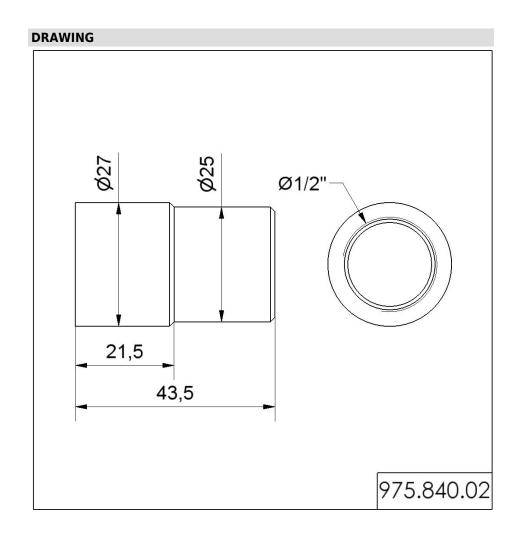

## Adapter for tube D25mm 1/2 Inch thread

Part No.: 975.840.02

| MECHANICAL DATA       |        |
|-----------------------|--------|
| Height                | 44 mm  |
| Diameter              | 27 mm  |
| Materials             | Steel  |
| Housing colour        | Silver |
| Weight with packaging | 88 g   |
| Product weight        | 81 g   |