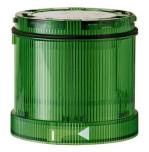

# LED Double Flash el. 24VDC GN

| MECHANICAL DATA             |       |
|-----------------------------|-------|
| Height                      | 66 mm |
| Diameter                    | 70 mm |
| Materials                   | PC    |
| Dome colour                 | Green |
| Protection category         | IP65  |
| Working temperature minimum | -20°C |
| Working temperature maximum | +50°C |
| Weight with packaging       | 86 g  |
| Product weight              | 72 g  |

| OPTICAL DATA         |                  |
|----------------------|------------------|
| Light source         | LED              |
| Light colour         | Green            |
| Optical signal image | Flash            |
| Flash frequency      | 1 Hz             |
| Service life optical | 50,000 h maximum |