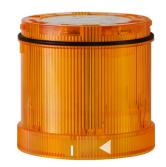

## KombiSIGN 71 / LED Flashing Element 644

# LED Double Flash el. 24VDC YE

| MECHANICAL DATA             |        |
|-----------------------------|--------|
| Height                      | 66 mm  |
| Diameter                    | 70 mm  |
| Materials                   | PC     |
| Dome colour                 | Yellow |
| Protection category         | IP65   |
| Working temperature minimum | -20°C  |
| Working temperature maximum | +50°C  |
| Weight with packaging       | 86 g   |
| Product weight              | 72 g   |

| OPTICAL DATA         |                  |
|----------------------|------------------|
| Light source         | LED              |
| Light colour         | Yellow           |
| Optical signal image | Flash            |
| Flash frequency      | 1 Hz             |
| Service life optical | 50,000 h maximum |