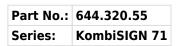

## KombiSIGN 71 / LED Flashing Element 644

# LED Double Flash el. 24VDC YE

| MECHANICAL DATA             |        |
|-----------------------------|--------|
| Height                      | 66 mm  |
| Diameter                    | 70 mm  |
| Materials                   | PC     |
| Dome colour                 | Yellow |
| Protection category         | IP65   |
| Working temperature minimum | -20°C  |
| Working temperature maximum | +50°C  |
| Weight with packaging       | 86 g   |
| Product weight              | 72 g   |