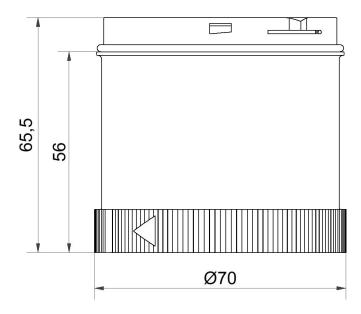

# LED Double Flash el. 24VDC YE

| MECHANICAL DATA             |        |
|-----------------------------|--------|
| Height                      | 66 mm  |
| Diameter                    | 70 mm  |
| Materials                   | PC     |
| Dome colour                 | Yellow |
| Protection category         | IP65   |
| Working temperature minimum | -20°C  |
| Working temperature maximum | +50°C  |
| Weight with packaging       | 86 g   |
| Product weight              | 72 g   |

### **DRAWING**

For additional installation and mounting information, refer to the appropriate user guide at www.werma.com. This printed copy is for information only and is subject to alteration.