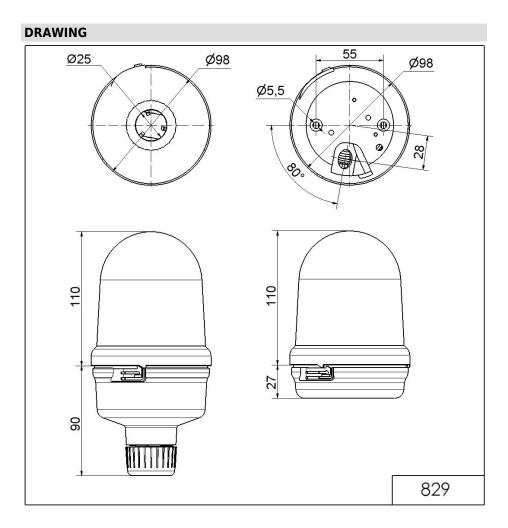

## Monitorable Beacons / Monitored LED Permanent Beacon 829 Monitored LED Perm. Beacon BM 24VDC RD

ļ

| Part No.: 829.170.55         |                                                 |
|------------------------------|-------------------------------------------------|
| MECHANICAL DATA              |                                                 |
|                              | 137 mm                                          |
| Height<br>Diameter           | 98 mm                                           |
| Materials                    | PC                                              |
| Materials                    | PC/ABS                                          |
| Dome colour                  | Red                                             |
| Housing colour               | Black                                           |
| Protection category          | IP65                                            |
| Connection                   | Screw terminals                                 |
| cross-sectional area minimum | 0,50mm² / 20AWG                                 |
| cross-sectional area maximum | 1,50mm² / 16AWG                                 |
| Cable entry                  | Rubber pinch                                    |
| Cable entry minimum          | d = 5 mm                                        |
| Cable entry maximum          | d = 7 mm                                        |
| Type of fixing               | Base mounting<br>Tube mounting<br>Wall mounting |
| Working temperature minimum  | 0°C                                             |
| Working temperature maximum  | +50°C                                           |
| Weight with packaging        | 262 g                                           |
| Product weight               | 218 g                                           |
| ELECTRICAL DATA              |                                                 |
| Operating voltage            | 24V                                             |
| Operating voltage type       | DC                                              |
| Operating voltage tolerance  | +/- 10%                                         |
| Rated operational voltage    | 24 VDC                                          |
| Rated operational current    | 150 mA                                          |
| Rated inrush current         | 500 mA                                          |
| Protection class             | Protection class 2                              |
| Pollution degree             | 3                                               |
| monitorable                  | built-in monitoring                             |
| OPTICAL DATA                 |                                                 |
| Light source                 | LED                                             |
| Light colour                 | Red                                             |
| Optical signal image         | Permanent                                       |
| Service life optical         | 50,000 h maximum                                |
| APPROVAL DATA                |                                                 |
| Conforms with CE             | Yes                                             |