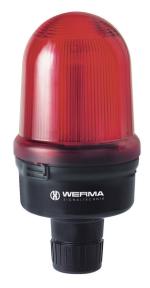

### Midi free-standing Beacons / Blinkleuchte 827

# Blinking Beacon RM 230VAC/DC RD

Part No.: 827.110.78

| MECHANICAL DATA              |                             |  |
|------------------------------|-----------------------------|--|
| Height                       | 200 mm                      |  |
| Diameter                     | 98 mm                       |  |
| Materials                    | PC<br>PC/ABS                |  |
| Dome colour                  | Red                         |  |
| Housing colour               | Black                       |  |
| Protection category          | IP65                        |  |
| Connection                   | Screw terminals             |  |
| cross-sectional area maximum | 2,50mm <sup>2</sup> / 14AWG |  |
| Cable entry                  | Through hole                |  |
| Cable entry maximum          | d = 11 mm                   |  |
| Type of fixing               | Tube mounting               |  |
| Working temperature minimum  | -20°C                       |  |
| Working temperature maximum  | +50°C                       |  |
| Weight with packaging        | 311 g                       |  |
| Product weight               | 248 g                       |  |

| OPTICAL DATA         |                 |
|----------------------|-----------------|
| Light colour         | Red             |
| Blink frequency      | 1.7 Hz          |
| Service life optical | depends on bulb |