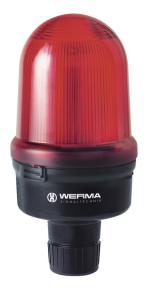

## Midi free-standing Beacons / Flash Light 828 Flashing Beacon RM 24VDC RD

!

#### Part No.: 828.140.55