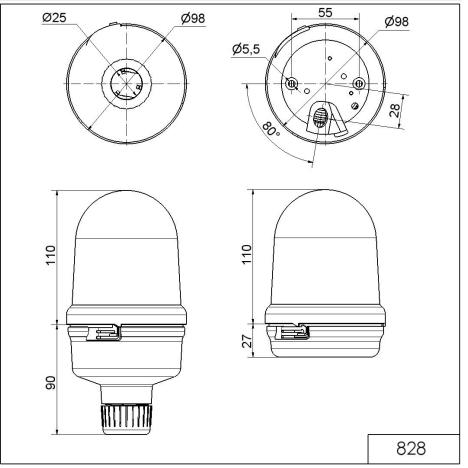

### DRAWING

For additional installation and mounting information, refer to the appropriate user guide at www.werma.com. This printed copy is for information only and is subject to alteration.

# MECHANICAL DATA

| Height                       | 200 mm             |
|------------------------------|--------------------|
| Diameter                     | 98 mm              |
| Materials                    | PC<br>PC/ABS       |
| Dome colour                  | Red                |
| Housing colour               | Black              |
| Protection category          | IP65               |
| Connection                   | Screw terminals    |
| cross-sectional area maximum | 2,50mm² / 14AWG    |
| Cable entry                  | Through hole       |
| Cable entry maximum          | d = 7 mm           |
| Type of fixing               | Tube mounting      |
| Working temperature minimum  | -20°C              |
| Working temperature maximum  | +45°C              |
| Weight with packaging        | 340 g              |
| Product weight               | 272 g              |
| ELECTRICAL DATA              |                    |
| Operating voltage            | 24V                |
| Operating voltage type       | DC                 |
| Operating voltage tolerance  | +/- 10%            |
| Rated operational voltage    | 24 VDC             |
| Rated operational current    | 300 mA             |
| Rated inrush current         | 12.000 mA          |
| Protection class             | Protection class 2 |
| Pollution degree             | 3                  |
| OPTICAL DATA                 |                    |
| Light source                 | Xenon              |
| Light colour                 | Red                |
| Optical signal image         | Flash              |
| Flash frequency              | 1 Hz               |
| Flash output                 | 5 J                |
|                              |                    |