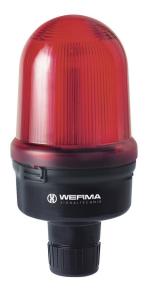

## Midi free-standing Beacons / LED Permanent-/ Blink-/ Revolving Light 829 LED Perm./Blink/Rot. Beacon RM 24VDC RD

Į.

#### Part No.: 829.157.55

| MECHANICAL DATA              |                    |
|------------------------------|--------------------|
| Height                       | 200 mm             |
| Diameter                     | 98 mm              |
| Materials                    | PC<br>PC/ABS       |
| Dome colour                  | Red                |
| Housing colour               | Black              |
| Protection category          | IP65               |
| Connection                   | Screw terminals    |
| cross-sectional area maximum | 2,50mm² / 14AWG    |
| Cable entry                  | Through hole       |
| Cable entry maximum          | d = 11 mm          |
| Type of fixing               | Tube mounting      |
| Working temperature minimum  | -20°C              |
| Working temperature maximum  | +50°C              |
| Weight with packaging        | 325 g              |
| Product weight               | 256 g              |
| ELECTRICAL DATA              |                    |
| Operating voltage            | 24V                |
| Operating voltage type       | DC                 |
| Operating voltage tolerance  | +/- 10%            |
| Rated operational voltage    | 24 VDC             |
| Rated operational current    | 300 mA             |
| Rated inrush current         | 500 mA             |
| Protection class             | Protection class 2 |
| Pollution degree             | 3                  |
| OPTICAL DATA                 |                    |
| Light source                 | LED                |
| Light colour                 | Red                |
| Optical signal image         | Permanent          |
| Blink frequency              | 1.5 Hz             |
|                              |                    |
| Service life optical         | 50,000 h maximum   |