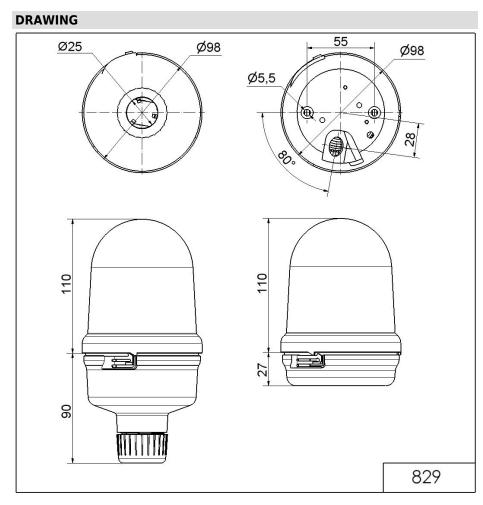

## LED Perm. Beacon RM 230VAC GN

| MECHANICAL DATA              |                 |  |
|------------------------------|-----------------|--|
| Height                       | 200 mm          |  |
| Diameter                     | 98 mm           |  |
| Materials                    | PC<br>PC/ABS    |  |
| Dome colour                  | Green           |  |
| Housing colour               | Black           |  |
| Protection category          | IP65            |  |
| Connection                   | Screw terminals |  |
| cross-sectional area maximum | 2,50mm² / 14AWG |  |
| Cable entry                  | Through hole    |  |
| Cable entry maximum          | d = 11 mm       |  |
| Type of fixing               | Tube mounting   |  |
| Working temperature minimum  | -20°C           |  |
| Working temperature maximum  | +50°C           |  |
| Weight with packaging        | 320 g           |  |
| Product weight               | 251 g           |  |