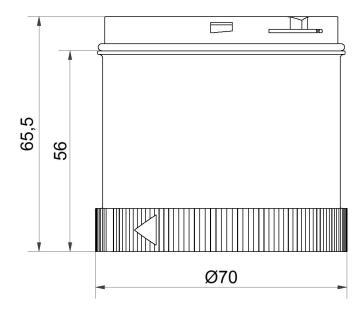

# **LED EVS element 24VDC RD**

| MECHANICAL DATA             |       |
|-----------------------------|-------|
| Height                      | 66 mm |
| Diameter                    | 70 mm |
| Materials                   | PC    |
| Dome colour                 | Red   |
| Protection category         | IP65  |
| Working temperature minimum | -20°C |
| Working temperature maximum | +50°C |
| Weight with packaging       | 83 g  |
| Product weight              | 68 g  |

### **DRAWING**

For additional installation and mounting information, refer to the appropriate user guide at www.werma.com. This printed copy is for information only and is subject to alteration.