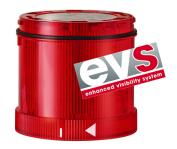

## KombiSIGN 71 / LED EVS Element 644

# **LED EVS element 24VDC RD**

| MECHANICAL DATA             |       |
|-----------------------------|-------|
| Height                      | 66 mm |
| Diameter                    | 70 mm |
| Materials                   | PC    |
| Dome colour                 | Red   |
| Protection category         | IP65  |
| Working temperature minimum | -20°C |
| Working temperature maximum | +50°C |
| Weight with packaging       | 83 g  |
| Product weight              | 68 g  |

| OPTICAL DATA         |                  |
|----------------------|------------------|
| Light source         | LED              |
| Light colour         | Red              |
| Optical signal image | EVS              |
| Service life optical | 50,000 h maximum |