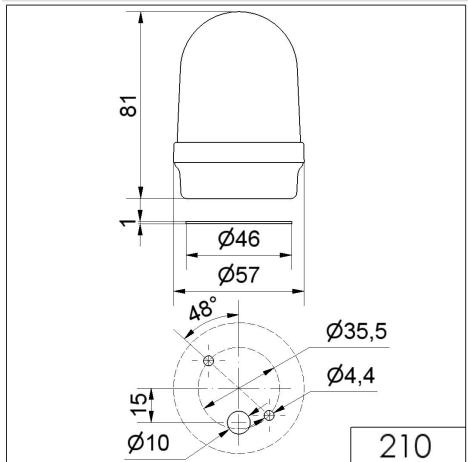

## DRAWING

For additional installation and mounting information, refer to the appropriate user guide at www.werma.com. This printed copy is for information only and is subject to alteration.

## Mini free-standing Beacons / Permanent Light 210 Permanent Beacon BM 12-230VAC/DC YE

ļ

| Part No.: 210.300.00         |                          |
|------------------------------|--------------------------|
|                              |                          |
| MECHANICAL DATA              |                          |
| Height                       | 81 mm                    |
| Diameter                     | 57 mm                    |
| Materials                    | PA-GF<br>PC              |
| Dome colour                  | Yellow                   |
| Housing colour               | Black                    |
| Protection category          | IP65                     |
| Connection                   | Spring-type terminal     |
| cross-sectional area maximum | 2,50mm² / 14AWG          |
| Cable entry                  | Through hole             |
| Cable entry maximum          | d = 10 mm                |
| Type of fixing               | Base mounting            |
| Working temperature minimum  | -20°C                    |
| Working temperature maximum  | +50°C                    |
| Weight with packaging        | 76 g                     |
| Product weight               | 53 g                     |
| ELECTRICAL DATA              |                          |
| Operating voltage            | 12-230V                  |
| Operating voltage type       | AC/DC                    |
| Rated inrush current         | 500 mA                   |
| Protection class             | Protection class 2       |
| Pollution degree             | 3                        |
| Overvoltage category         |                          |
| Isolation voltage            | Ui = 250V; Uimp = 2.500V |
| OPTICAL DATA                 |                          |
| Light colour                 | Yellow                   |
| Service life optical         | depends on bulb          |
| APPROVAL DATA                |                          |
| Conforms with CE             | Yes                      |
| Conforms with RoHS directive | Yes                      |
| WEEE                         | Yes                      |
| Conforms with ATEX-directive | No                       |
| Conforms with CCC            | Yes                      |
| Conforms with UL             | cULus                    |
| UL Type Rating               | Туре 12                  |
| Conforms with FCC            | No                       |