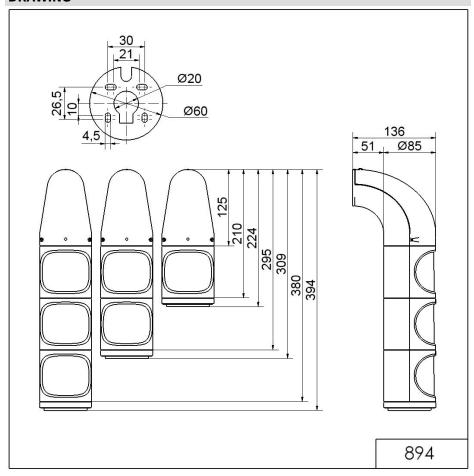

### **DRAWING**

For additional installation and mounting information, refer to the appropriate user guide at www.werma.com. This printed copy is for information only and is subject to alteration.

# LED Perm. Beacon WM 24VDC GN/YE/RD

Part No.: 894.080.55

| MECHANICAL DATA              |                             |
|------------------------------|-----------------------------|
| Height                       | 394 mm                      |
| Diameter                     | 85 mm                       |
| Materials                    | PC/ABS                      |
| Dome colour                  | Green<br>Red<br>Yellow      |
| Housing colour               | Grey                        |
| Protection category          | IP65<br>IP69K               |
| Connection                   | Screw terminals             |
| cross-sectional area maximum | 1,50mm <sup>2</sup> / 16AWG |
| Cable entry                  | Membrane grommet            |
| Cable entry minimum          | d = 1 mm                    |
| Cable entry maximum          | d = 13 mm                   |
| Type of fixing               | Wall mounting               |
| Working temperature minimum  | -30°C                       |
| Working temperature maximum  | +50°C                       |
| Weight with packaging        | 735 g                       |
| Product weight               | 640 g                       |