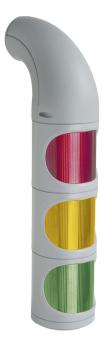

# LED Perm. Beacon WM 24VDC GN/YE/RD

Part No.: 894.080.55

| MECHANICAL DATA              |                             |
|------------------------------|-----------------------------|
| Height                       | 394 mm                      |
| Diameter                     | 85 mm                       |
| Materials                    | PC/ABS                      |
| Dome colour                  | Green<br>Red<br>Yellow      |
| Housing colour               | Grey                        |
| Protection category          | IP65<br>IP69K               |
| Connection                   | Screw terminals             |
| cross-sectional area maximum | 1,50mm <sup>2</sup> / 16AWG |
| Cable entry                  | Membrane grommet            |
| Cable entry minimum          | d = 1 mm                    |
| Cable entry maximum          | d = 13 mm                   |
| Type of fixing               | Wall mounting               |
| Working temperature minimum  | -30°C                       |
| Working temperature maximum  | +50°C                       |
| Weight with packaging        | 735 g                       |
| Product weight               | 640 g                       |

| OPTICAL DATA         |                        |
|----------------------|------------------------|
| Light source         | LED                    |
| Light colour         | Green<br>Red<br>Yellow |
| Optical signal image | Permanent              |
| Service life optical | 50,000 h maximum       |