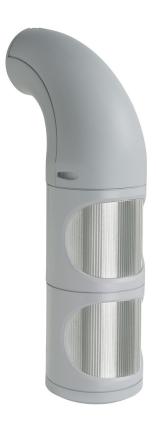

## Traffic Lights / LED Light / LED Traffic Light 890 LED Perm. BeaconCL WM 24VDC GN/RD

!

Part No.: 894.160.55

| CE | UK |
|----|----|
|    | СH |

## **MECHANICAL DATA**

| MECHANICAL DATA              |                    |
|------------------------------|--------------------|
| Height                       | 309 mm             |
| Diameter                     | 85 mm              |
| Materials                    | PC/ABS             |
| Dome colour                  | Clear              |
| Housing colour               | Grey               |
| Protection category          | IP65<br>IP69K      |
| Connection                   | Screw terminals    |
| cross-sectional area maximum | 1,50mm² / 16AWG    |
| Cable entry                  | Membrane grommet   |
| Cable entry minimum          | d = 1 mm           |
| Cable entry maximum          | d = 13 mm          |
| Type of fixing               | Wall mounting      |
| Working temperature minimum  | -30°C              |
| Working temperature maximum  | +50°C              |
| Weight with packaging        | 554 g              |
| Product weight               | 482 g              |
| ELECTRICAL DATA              |                    |
| Operating voltage            | 24V                |
| Operating voltage type       | DC                 |
| Operating voltage tolerance  | +/- 10%            |
| Rated operational voltage    | 24 VDC             |
| Rated operational current    | 190 mA             |
| Rated inrush current         | 500 mA             |
| Protection class             | Protection class 2 |
| Pollution degree             | 3                  |
| OPTICAL DATA                 |                    |
| Light source                 | LED                |
| Light colour                 | Green<br>Red       |
| Optical signal image         | Permanent          |
| Service life optical         | 50,000 h maximum   |
| APPROVAL DATA                |                    |
| Conforms with CE             | Yes                |
| Conforms with RoHS directive | Yes                |
|                              |                    |