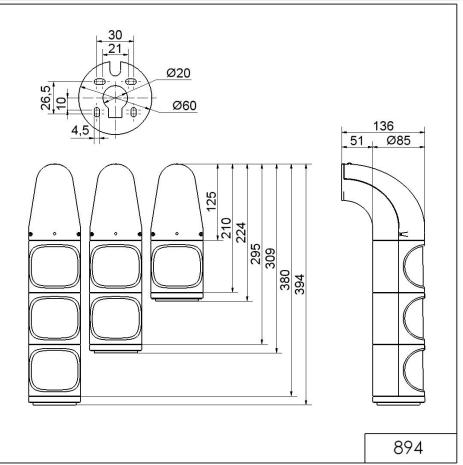

## DRAWING

For additional installation and mounting information, refer to the appropriate user guide at www.werma.com. This printed copy is for information only and is subject to alteration.

## **MECHANICAL DATA**

| MECHANICAL DATA              |                    |
|------------------------------|--------------------|
| Height                       | 309 mm             |
| Diameter                     | 85 mm              |
| Materials                    | PC/ABS             |
| Dome colour                  | Clear              |
| Housing colour               | Grey               |
| Protection category          | IP65<br>IP69K      |
| Connection                   | Screw terminals    |
| cross-sectional area maximum | 1,50mm² / 16AWG    |
| Cable entry                  | Membrane grommet   |
| Cable entry minimum          | d = 1 mm           |
| Cable entry maximum          | d = 13 mm          |
| Type of fixing               | Wall mounting      |
| Working temperature minimum  | -30°C              |
| Working temperature maximum  | +50°C              |
| Weight with packaging        | 554 g              |
| Product weight               | 482 g              |
| ELECTRICAL DATA              |                    |
| Operating voltage            | 24V                |
| Operating voltage type       | DC                 |
| Operating voltage tolerance  | +/- 10%            |
| Rated operational voltage    | 24 VDC             |
| Rated operational current    | 190 mA             |
| Rated inrush current         | 500 mA             |
| Protection class             | Protection class 2 |
| Pollution degree             | 3                  |
| OPTICAL DATA                 |                    |
| Light source                 | LED                |
| Light colour                 | Green<br>Red       |
| Optical signal image         | Permanent          |
| Service life optical         | 50,000 h maximum   |
| APPROVAL DATA                |                    |
| Conforms with CE             | Yes                |
| Conforms with RoHS directive | Yes                |
|                              |                    |