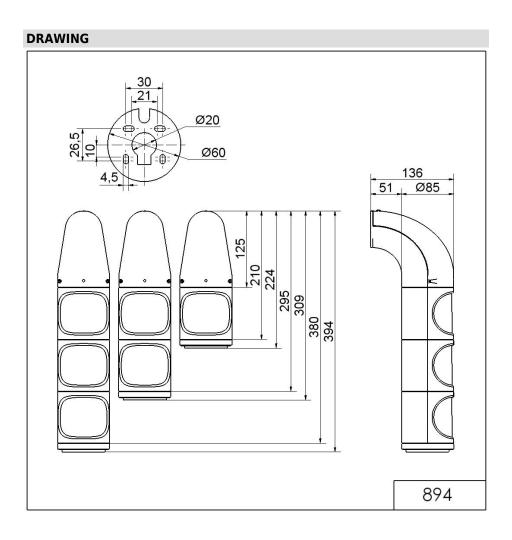

#### **MECHANICAL DATA**

| 309 mm                       |
|------------------------------|
| 85 mm                        |
| PC/ABS                       |
| Clear                        |
| Grey                         |
| IP65<br>IP69K                |
| Screw terminals              |
| 1,50mm² / 16AWG              |
| Membrane grommet             |
| d = 1 mm                     |
| d = 13 mm                    |
| Wall mounting                |
| -30°C                        |
| +50°C                        |
| 566 g                        |
| 494 g                        |
|                              |
| 115-230V                     |
| AC                           |
| 50Hz at 230V<br>60Hz at 115V |
| +/- 10%                      |
| 230 VAC                      |
| 60 mA                        |
| 2.000 mA                     |
| Protection class 2           |
| 3                            |
| II                           |
| Ui = 250V; Uimp = 2.500V     |
|                              |
| LED                          |
| Green<br>Red                 |
| Permanent                    |
| 50,000 h maximum             |
|                              |