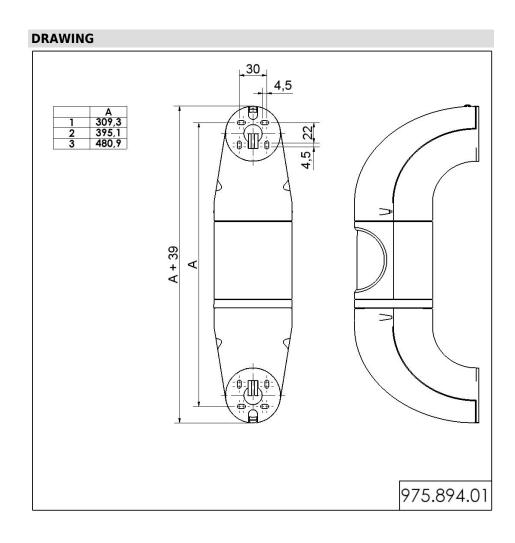

## **Lower fixing bow GY**

Part No.: 975.894.01

| MECHANICAL DATA       |        |  |
|-----------------------|--------|--|
| Height                | 349 mm |  |
| Diameter              | 85 mm  |  |
| Materials             | PC/ABS |  |
| Housing colour        | Grey   |  |
| Weight with packaging | 145 g  |  |
| Product weight        | 145 g  |  |