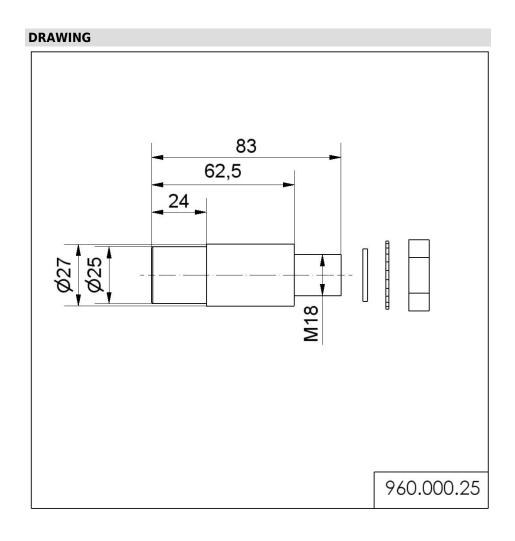

## Adapter for single hole mount. EM SR

Part No.: 960.000.25

| MECHANICAL DATA       |        |  |
|-----------------------|--------|--|
| Height                | 83 mm  |  |
| Diameter              | 27 mm  |  |
| Housing colour        | Silver |  |
| Weight with packaging | 180 g  |  |
| Product weight        | 165 g  |  |