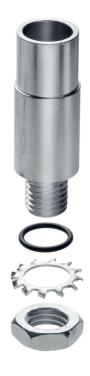

## Adapter for single hole mount. EM SR

Part No.: 960.000.25

| MECHANICAL DATA       |        |  |
|-----------------------|--------|--|
| Height                | 83 mm  |  |
| Diameter              | 27 mm  |  |
| Housing colour        | Silver |  |
| Weight with packaging | 180 g  |  |
| Product weight        | 165 g  |  |