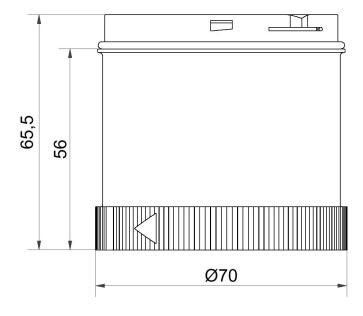

## **DRAWING**

For additional installation and mounting information, refer to the appropriate user guide at www.werma.com. This printed copy is for information only and is subject to alteration.

## LED Perm. light ultrabright 24VDC RD

| MECHANICAL DATA             |       |  |
|-----------------------------|-------|--|
| Height                      | 66 mm |  |
| Diameter                    | 70 mm |  |
| Materials                   | PC    |  |
| Dome colour                 | Red   |  |
| Protection category         | IP65  |  |
| Working temperature minimum | -20°C |  |
| Working temperature maximum | +50°C |  |
| Weight with packaging       | 82 g  |  |
| Product weight              | 67 g  |  |