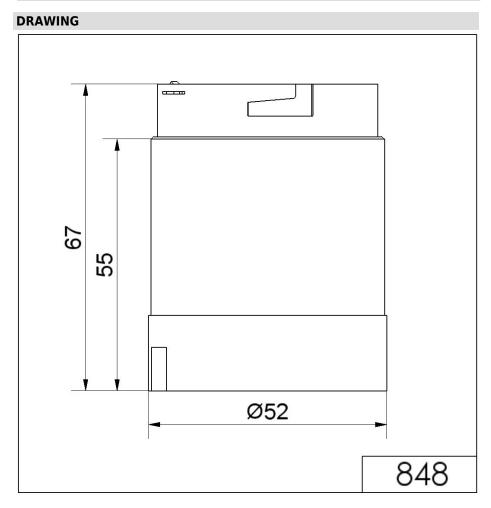

## LED Flashing light el. 24VDC CL

| Part No.: | 848.420.55   |
|-----------|--------------|
| Series:   | KombiSIGN 50 |

| MECHANICAL DATA             |       |  |
|-----------------------------|-------|--|
| Height                      | 67 mm |  |
| Diameter                    | 52 mm |  |
| Materials                   | PC    |  |
| Dome colour                 | Clear |  |
| Protection category         | IP54  |  |
| Working temperature minimum | -20°C |  |
| Working temperature maximum | +50°C |  |
| Weight with packaging       | 66 g  |  |
| Product weight              | 55 g  |  |