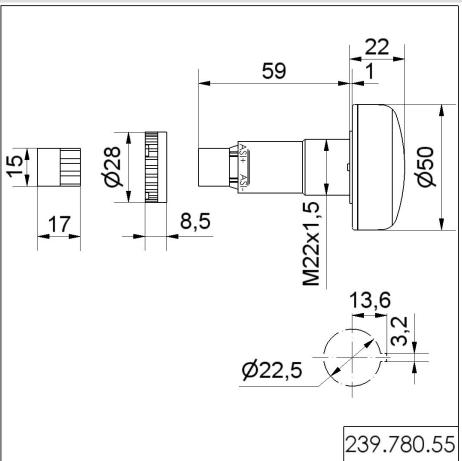

## DRAWING

For additional installation and mounting information, refer to the appropriate user guide at www.werma.com. This printed copy is for information only and is subject to alteration.

Mini installation beacon / AS-i LED Beacon (Multicolour) 239 AS-i LED Beacon EM 24VDC MC