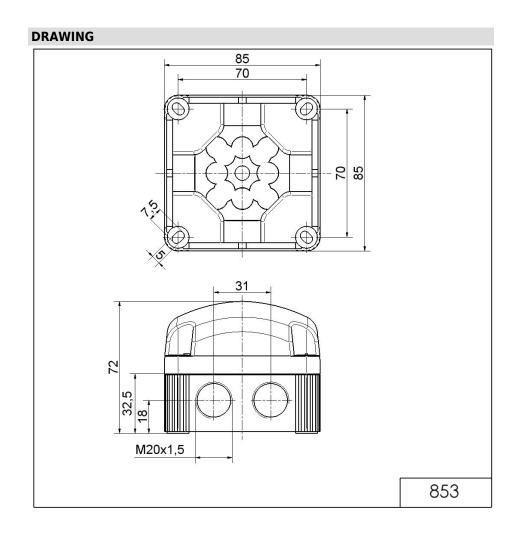

# **LED Double Flash Beacon BWM 24VDC BU**

Part No.: 853.510.55

| MECHANICAL DATA              |                                |
|------------------------------|--------------------------------|
| Length                       | 85 mm                          |
| Width                        | 85 mm                          |
| Height                       | 72 mm                          |
| Materials                    | PC<br>PP-GF                    |
| Dome colour                  | Blue                           |
| Housing colour               | Black                          |
| Protection category          | IP66<br>IP67                   |
| Connection                   | Screw terminals                |
| cross-sectional area maximum | 1,50mm <sup>2</sup> / 16AWG    |
| Cable entry                  | Membrane grommet               |
| Cable entry minimum          | d = 1 mm<br>d = 6 mm           |
| Cable entry maximum          | d = 12 mm<br>d = 9 mm          |
| Type of fixing               | Base mounting<br>Wall mounting |
| Working temperature minimum  | -25°C                          |
| Working temperature maximum  | +50°C                          |
| Weight with packaging        | 177 g                          |
| Product weight               | 177 g                          |
|                              |                                |